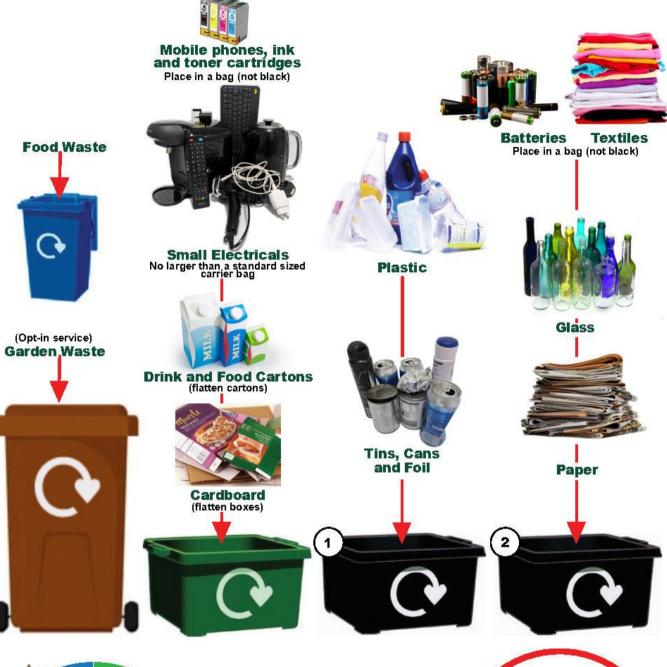

## What goes where?

If you wish to speak to the team about an issue or would like a visit to discuss your waste and recycling situation, please contact us by emailing bin-it123@middevon.gov.uk or calling 01884 255255